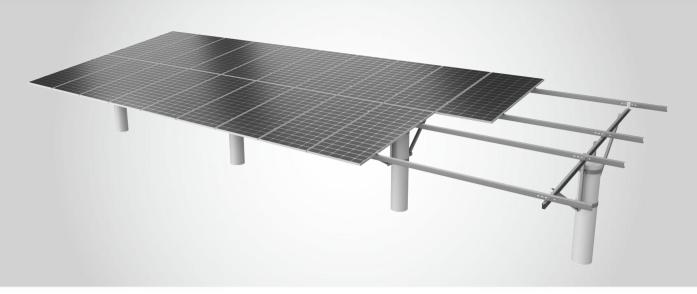

#### **SPECIFICATION**

System Name MetaGround-Steel-PHC Mounting System

Ground Type MAC/HDG Steel/AL

Tilt Angle Up to 60° Wind Load Up to 90m/s Snow Load Up to 50cm

Applicable Solar Module Framed/Frameless Panel Layout Portrait/Landscape

> **Design Standard** BS EN, ASCE7-10, BS 6399, AS-NZS 1170,

GB 50009-2012, MS 1553, NSCP

MAC/ HDG Steel, AL-6005-T6, SUS304 Material

Sliver/Black Color Warranty 10-year

### **FEATURE**

- 1. Self-healing. MAC steel could be adopted as the main material to form a stable and cost-effective design.
- 2. Save installation time and labor cost. Simple structure and prefabricated PHC Pipe Pile save installation time and labor costs.
- 3. Against floods. High PHC Pipe Pile against the floods.

## **COMPONENT**

Beam

**Inclined Beam** 

**Post** 

Side Support

Hoop

**End Clamp** 

Beam Support