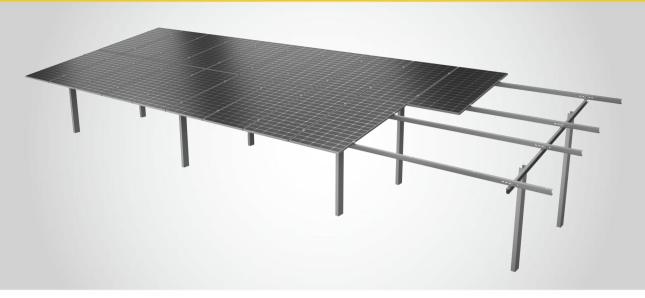

#### **SPECIFICATION**

**System Name** MetaGround- Steel-C Steel Ground Mounting

System

**Ground Type** MAC/ HDG Steel

Tilt Angle Up to 60° Wind Load Up to 90m/s

Snow Load Up to 50cm Applicable Solar Module Framed/Frameless

Panel Layout Portrait/Landscape

**Design Standard** BS EN, ASCE7-10, BS 6399, AS-NZS 1170,

GB 50009-2012, MS 1553, NSCP

Material MAC/ HDG Steel, AL-6005-T6, SUS304

Color Sliver/Black Warranty 10-year

## **FEATURE**

- 1. Economic and reliable solution. Economic and reliable solution for solar projects on solar farms.
- 2. Stable & strong structure. Different designs to meet high loads caused by local wind and snow conditions 3. Optional foundation. Steel Pile, ground screw, and concrete block foundations are optional.