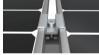

#### **SPECIFICATION**

**System Name** MetaGround- Steel-C Steel Ground Mounting

System

**Ground Type** MAC/ HDG Steel

Tilt Angle Up to 60° Wind Load Up to 90m/s

Snow Load Up to 50cm Applicable Solar Module Framed/Frameless

Panel Layout Portrait/Landscape

**Design Standard** BS EN, ASCE7-10, BS 6399, AS-NZS 1170,

GB 50009-2012, MS 1553, NSCP

Material MAC/ HDG Steel, AL-6005-T6, SUS304

Color Sliver/Black Warranty 10-year

## **FEATURE**

- 1. Economic and reliable solution. Economic and reliable solution for solar projects on solar farms.
- 2. Stable & strong structure. Different designs to meet high loads caused by local wind and snow conditions 3. Optional foundation. Steel Pile, ground screw, and concrete block foundations are optional.

### **INSTALLATION**













# **COMPONENT**





Beam





**Inclined Beam** 





**End Clamp** 





Mid Clamp





**Beam Support** 



#### **Foundation**



**Post** 



Post with welding plate



**Grounding Screw**