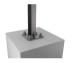

TE**











#### **SPECIFICATION**

**System Name** MetaGround- Steel-C Steel Ground Mounting

System

**Ground Type** MAC/ HDG Steel

Tilt Angle Up to 60° Wind Load Up to 90m/s

Snow Load Up to 50cm Applicable Solar Module Framed/Frameless

Panel Layout Portrait/Landscape

**Design Standard** BS EN, ASCE7-10, BS 6399, AS-NZS 1170,

GB 50009-2012, MS 1553, NSCP

Material MAC/ HDG Steel, AL-6005-T6, SUS304

Color Sliver/Black Warranty 10-year

## **FEATURE**

- 1. Economic and reliable solution. Economic and reliable solution for solar projects on solar farms.
- 2. Stable & strong structure. Different designs to meet high loads caused by local wind and snow conditions 3. Optional foundation. Steel Pile, ground screw, and concrete block foundations are optional.

### **INSTALLATION**













# **COMPONENT**





Beam





**Inclined Beam** 





**End Clamp** 





Mid Clamp





**Beam Support** 



#### **Foundation**



**Post** 



Post with welding plate



**Grounding Screw**