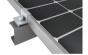

#### **SPECIFICATION**

**System Name** MetaGround- Steel-C Steel Ground Mounting

System

**Ground Type** MAC/ HDG Steel

Tilt Angle Up to 60° Wind Load Up to 90m/s

Snow Load Up to 50cm Applicable Solar Module Framed/Frameless

Panel Layout Portrait/Landscape

**Design Standard** BS EN, ASCE7-10, BS 6399, AS-NZS 1170,

GB 50009-2012, MS 1553, NSCP

Material MAC/ HDG Steel, AL-6005-T6, SUS304

Color Sliver/Black Warranty 10-year

## **FEATURE**

- 1. Economic and reliable solution. Economic and reliable solution for solar projects on solar farms.
- 2. Stable & strong structure. Different designs to meet high loads caused by local wind and snow conditions 3. Optional foundation. Steel Pile, ground screw, and concrete block foundations are optional.

### **INSTALLATION**













# **COMPONENT**





Beam





**Inclined Beam** 





**End Clamp** 





Mid Clamp





**Beam Support** 



#### **Foundation**



**Post** 



Post with welding plate



**Grounding Screw**